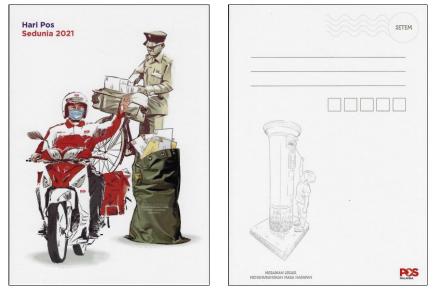

# 9 October 2021.

World Post Day.

Designed by Kamal Masrun, this issue comprised one se-tenant counter sheet and an unstamped postcard.

#### **Unstamped postcard:**

The unstamped postcard showed an old postman with bicycle and a new postman on a motorcycle. It was sold at RM1. The back showed a young child reaching up to a pillar box.

## First day facilities:

The first day cover, sold at 50s., featured a young child reaching up to a pillar box.

The special first day postmark included a postbox.

The folder was sold at RM6.

| No.    | S.G. | I.S.C. |                       | Mint | Used |
|--------|------|--------|-----------------------|------|------|
| 21.7.1 | -    | -      | RM1.30(A).            |      |      |
| 21.7.2 | -    | -      | RM1.30(B).            |      |      |
| 21.7.3 | -    | -      | Se-tenant pair (1-2). |      |      |
| 21.7.4 | -    | -      | First day cover (3).  |      |      |
| 21.7.5 | -    | -      | Unstamped postcard.   |      |      |