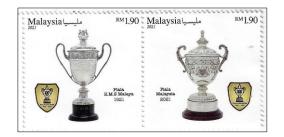

# 27 December 2021.

Battleship H.M.S. "Malaya" visited the peninsular in January 1921 and later the ship's Captain presented football and rugby trophies to the F.M.S. Government. The principal Malayan football competition began in 1921 with the H.M.S. Malaya Cup, when Singapore beat Selangor 2:1. The cup was made in London by Mappin & Webb Ltd. in 1921 from Perak 0.925 sterling silver. This cup was replaced by the Malaysia Cup in 1967 and retired to the National Museum in Kuala Lumpur. The issue date was initially announced as 16 December.

#### **Counter sheets:**

The 35mm square counter sheet stamps showed:

RM1.90(A): H.M.S. Malaya Cup;

RM1.90(B): Malaysia Cup.

They were printed in sheets of 20 (4 x 5) by Southern Colour Print using standard four-colour offset lithography. Sheet markings were issue title in illustrated top margin, pane numbers (x4 - 1A seen) to the left of R5/1, colour dots (x4) to the right of R5/4, Pos emblem below R5/3, other emblems below R5/1, 3-4, cup illustrations in remaining margins (silhouettes in odd rows, photographs in even rows). The unwatermarked, 102gsm Tullis Russell TR8 OBA Free, PVA Gummed Stamp Paper gave a greenish-white fluorescent reaction and a yellow-green after-glow under ultra-violet light. The comb perforations measured  $14.4 \times 14.0$ .