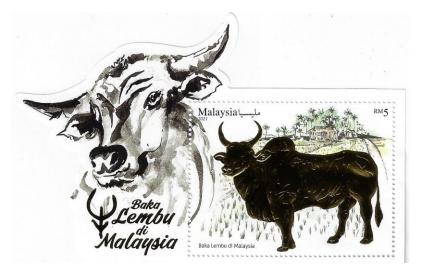

## Miniature sheet:

The 115mm x 75mm miniature sheet contained a 60mm x 46mm RM5 stamp showing a bullock in a padi field. The bullock was hot gold foil embossed. The left-hand end of the sheet was cut-toshape around the image of a head. The paper was as for counter sheets, but the perforation was 14.1.