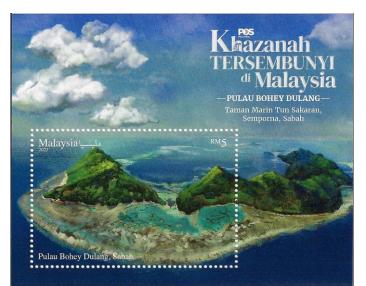

#### 5 August 2021.

There are close to 900 islands in Malaysia. Originally announced for 5 May 2020, it was changed to 9 July in the 28 February programme. It was then cancelled as a result of COVID-19. It finally appeared in 2021.

### Miniature sheets:

The 100mm x 80mm miniature sheet contained a 60mm x 40mm RM5 stamp. It featured Pulau Bohey Dulang, a volcanic lagoon island off Semporna, Sabah. The island's greenery was hot embossed with clear foil. Paper was as for counter sheets, but the perforation was  $13.3 \times 13.6$ .