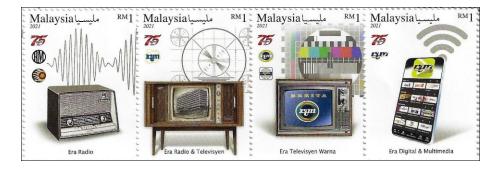

#### **Counter sheets:**

The 30mm x 40mm counter sheet stamps showed:

RM1(A): Radio Era (1957 radio and amplitude modulated signal);

RM1(B): Radio & Television Era (1969 television cabinet and test card);

RM1(C): Colour Television Era (1987 colour TV set and test card);

RM1(D): Digital & Multimedia Era (2018 smart phone and signal symbol).

They were printed in sheets of 20 (4 x 5) by Southern Colour Print using standard four-colour offset lithography. Sheet markings were issue title, broadcasting mast, microphone, television camera and satellite earth station in top margin, colour dots (x4) to the left of R1/1 and right of R5/4, pane number (x4, 1A seen) to the right of R1/4 and left of R5/1, 1957 emblem to the left of R2/1, 1963 emblem to the left of R3/1, 1969 emblem to the left of R4/1, 1978 emblem to the right of R2/4,1987 emblem to the right of R3/4, 2004 emblem to the right of R4/4 and below R5/3, black and white test card below R5/1, Pos emblem below R5/2, colour test card below R5/4. Although announced as on Tullis Russel TR8 102gsm OBA-free, PVA-gummed Stamp Paper, the unwatermarked, phosphor-coated gave a greenish-white fluorescent reaction and a yellow-green after-glow under ultra-violet light. The comb perforations measured 13.3 x 13.6; top margin was imperforate and the rest perforated through.