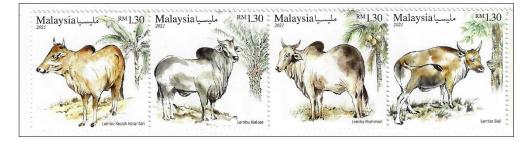

## Year of the Ox - Cattle Breeds.

Originally planned for 25 February, this issue was a belated nod to the Chinese New Year. All the breeds are primarily reared for beef production.

Designed by Reign Associates, this issue comprised a se-tenant counter sheet and a miniature sheet.

#### **Counter sheet:**

The 35mm square counter sheet stamps showed: RM1.30(A): Kedah Kelantan Bullock; RM1.30(B): Nelore Bullock; RM1.30(C): Brahman Bullock; RM1.30(D): Bali Bullock.

They were printed in sheets of 20 (5 strips of four) by Southern Colour Print using standard four-colour offset lithography. Sheet markings were issue title in broad left margin, symbols for cattle in top and bottom margins, symbols (x4) to the right of R1/4, pane number (x4 - 1A seen) to right of R5/4. Although announced as on Tullis Russel TR8 102gsm OBA-free, PVA-gummed Stamp Paper, the unwatermarked, phosphor-coated gave a greenish-white fluorescent reaction and a yellow-green after-glow under ultra-violet light. The comb perforations measured 14.4; left margin imperforate, rest perforated through.