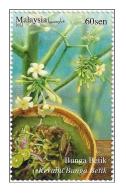

# 31 December 2021.

**Edible Flowers.** 

Some flowers can be eaten or used as garnishes.

Designed by Koo Jye Shen and Hoean Yun, this issue comprised two counter sheets, a process sheet and a miniature sheet.

#### **Counter sheets:**

The 30mm x 50mm counter sheet stamps showed:

60s.: Papaya flower (Bunga betik, Carica papaya), which is cooked and then used in salad;

RM1.30: Butterfly Pea flower (Bunga telang, *Clitoria tern*atea) which is used as a natural blue food colouring for Pulut tekan.