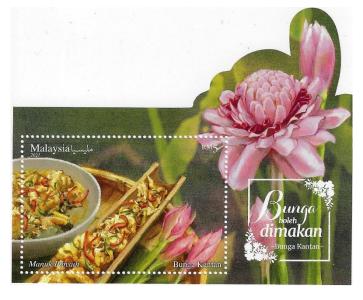

# 31 December 2021.

**Edible Flowers.** 

Some flowers can be eaten or used as garnishes.

Designed by Koo Jye Shen and Hoean Yun, this issue comprised two counter sheets, a process sheet and a miniature sheet.

## Miniature sheet:

The 100mm x 80mm miniature sheet featured Torch Ginger (Bunga kantan, *Etlingera elatior*), the petals of which are used for flavour and aroma, and contained a 60mm x 40mm RM5 stamp showing Manuk Pansu, a chicken dish cooked in bamboo for Sarawak's Gawai Day celebrations. The flowers and food were highlighted by varnish. The sheet is partially cut-to-shape around the flower. The paper was as the counter sheets. it was perforated 13.5.