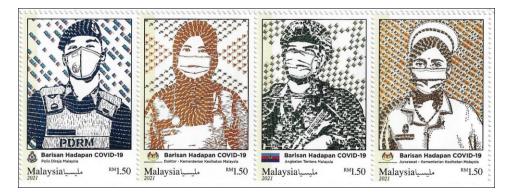

# Thank You to the COVID-19 Frontliners.

The COVID-19 virus pandemic was first reported in Malaysia on 25 January 2020. This issue thanks some of the many people who were is the front line of the fight to control the spread of the virus. The first day cover formed an integral part of the issue design, marking the frontline role of postmen during the lock-downs. This much-delayed issue was originally an added starter in the 16 July 2020 programme for issue on 29 September, but deferred to 17 November in the 25 September programme and 16 December in the October programme, followed by 10 March 2021.

## **Counter sheets:**

The 35mm x 50mm counter sheet stamps showed: RM1.50(A): Policeman; RM1.50(B): Doctor; RM1.50(C): Soldier;

## RM1.50(D): Nurse.

They were printed in sheets of 16 (four strips of four) by Enschedé using standard four-colour offset lithography. Sheet markings included "1M" with a double-headed arrow in both left and right margins. The unwatermarked, 102gsm Tullis Russell TR8 OBA-free stamp paper gave no reaction under ultra-violet light, so the stamps received a yellow-green fluorescent phosphor band at the left-hand edge. The comb perforations measured 13.5 x 14.0.