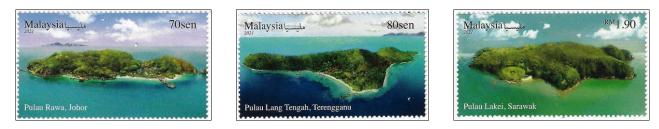

#### 5 August 2021.

There are close to 900 islands in Malaysia. Originally announced for 5 May 2020, it was changed to 9 July in the 28 February programme. It was then cancelled as a result of COVID-19. It finally appeared in 2021.

#### **Counter sheets:**

The 56mm x 31mm counter sheet stamps showed:

70s.: Pulau Rawa, Johore;

80s.: Pulau Lang Tengah, Trengganu;

\$1.90: Pulau Lakei, Sarawak.

They were printed in sheets of 10 (2 x 5) by Southern Colour Print using standard four-colour offset lithography. Sheet markings were issue title in broad top margin, 1A (x4) to the left of R1/1, colour dots (x4) ro right of R1/2. Although announced as on Tullis Russel TR8 102gsm OBA-free, PVA-gummed Stamp Paper, the unwatermarked, phosphor-coated gave a greenish-white fluorescent reaction and a yellow-green after-glow under ultra-violet light. The comb perforations measured 14.4.