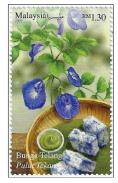

# 31 December 2021.

**Edible Flowers.** 

Some flowers can be eaten or used as garnishes.

Designed by Koo Jye Shen and Hoean Yun, this issue comprised two counter sheets, a process sheet and a miniature sheet.

#### **Counter sheets:**

The 30mm x 50mm counter sheet stamps showed:

60s.: Papaya flower (Bunga betik, Carica papaya), which is cooked and then used in salad;

RM1.30: Butterfly Pea flower (Bunga telang, *Clitoria tern*atea) which is used as a natural blue food colouring for Pulut tekan.