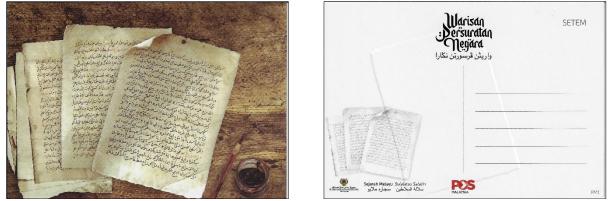

#### 16 November 2021.

هيخ تواه

Malaysia

State Literature Inheritance.

A number of Malayan books and inscriptions have been recorded in the UNESCO Memory of the World International Register, including those shown in this issue.

Designed by Reign Associates, this issue comprised three counter sheets and an unstamped postcard.

#### **Counter sheets:**

The 30mm x 40mm counter sheet stamps showed:

60sen

60s.: The Story of Hang Tuah;

90s.: Trengganu stone tablet (c.1300AD);

RM1.30: A letter of Sultan Abdul Hamid Halim Shah of Kedah.

### **Unstamped postcard:**

An unstamped 148mm x 105mm postcard featured pages from the Malay Annals and was sold for RM1. The postcard was embossed to highlight the foremost page.

#### First day facilities:

The first day cover, sold at 50s., featured a Malay history book "Sulalatus Salatin" (also known as "The Malay Annals".

The special first day postmark included a scroll. The folder was sold at RM6.