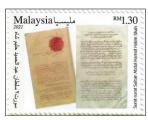

#### **Counter sheets:**

The 30mm x 40mm counter sheet stamps showed:

60sen

60s.: The Story of Hang Tuah;

90s.: Trengganu stone tablet (c.1300AD);

RM1.30: A letter of Sultan Abdul Hamid Halim Shah of Kedah.

They were printed in sheets of 10 (5 x 2) by Enschedé using standard four-colour offset lithography. Sheet markings were issue title in broad top margin, colour dots (x4) to the left of R1/1 and right of R2/5, 1A (x4) to the left of R2/1 and right of R1/5, Pos emblem below R2/2, unidentified emblem below R2/4. The unwatermarked, 102gsm TR8 OBA-free stamp paper gave no fluorescent reaction or after-glow under ultra-violet light, so the stamps were overprinted with a yellow-green fluorescent phosphor band at the left. The comb perforations measured 14.1 x 13.4.