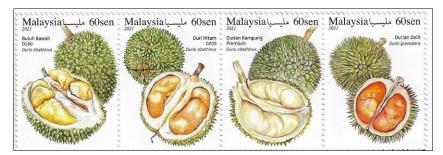

## 19 August 2021.

The Durian must be the world's smelliest fruit, providing sailors of early warning of arrival in Malayan waters. As a fruit, it is an "acquired taste", but revered in some quarters. Originally announced for 9 July 2020., it was changed to 18 November in the 28 February 2020 programme, then 17 December in the 25 September programme and 19 November in October. It eventually appeared on 19 August 2021.

## **Counter sheets:**

The 30mm x 40mm counter sheet stamps showed: 60s.(A): Common Durian (*Durio zibenthinus*) variety Buluh Bawah D160; 60s.(B): Common Durian (*Durio zibenthinus*) variety Duri Hitam D200; 60s.(C): Common Durian (*Durio zibenthinus*) variety Durian Kampung Premium; 60s.(D): Yellow Durian (Durian Dalit, *Durio graveolens*);