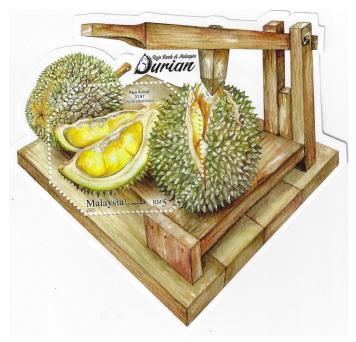

# Miniature sheets:

The 100mm x 95mm miniature sheet was shaped to fit around an image of a Durian press, designed to split the husk apart for access to the fruit. It contained a RM5 stamp, perforated 14.5 in an octagon around the opened fruit. Paper was as for counter sheets.