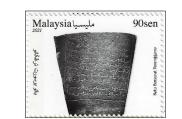

#### 16 November 2021.

هيخ تواه

Malaysia

State Literature Inheritance.

A number of Malayan books and inscriptions have been recorded in the UNESCO Memory of the World International Register, including those shown in this issue.

#### **Counter sheets:**

The 30mm x 40mm counter sheet stamps showed:

60sen

60s.: The Story of Hang Tuah;

90s.: Trengganu stone tablet (c.1300AD);

RM1.30: A letter of Sultan Abdul Hamid Halim Shah of Kedah.

They were printed in sheets of 10 (5 x 2) by Enschedé using standard four-colour offset lithography. Sheet markings were issue title in broad top margin, colour dots (x4) to the left of R1/1 and right of R2/5, 1A (x4) to the left of R2/1 and right of R1/5, Pos emblem below R2/2, unidentified emblem below R2/4. The unwatermarked, 102gsm TR8 OBA-free stamp paper gave no fluorescent reaction or after-glow under ultra-violet light, so the stamps were overprinted with a yellow-green fluorescent phosphor band at the left. The comb perforations measured 14.1 x 13.4.